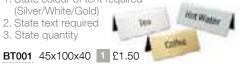

## Beverage & Buffet Table Discs

0.7mm aluminium table notices can be personalised with 1 or 2 lines of black text. Double sided print.

Available in: Gloss White - Brushed Gold -Brushed Silver

How to order:

1. State colour of tent required (Silver/White/Gold) 2. State text required

3. State quantity

1 £2.50

1 £2.50