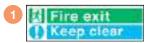

# Fire Safety Signs

Push bar to open

**CCTV** in

operation

ES136 ES010

Fire exit keep clear 150x450mm S/A Exit man arrow down 150x300mm S/A Exit man arrow up 150x300mm S/A Exit man arrow right 150x300mm S/A