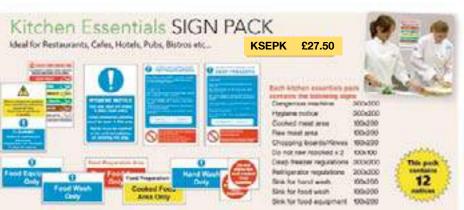

CATERING HEALTH & SAFETY SIGNS

BAR, CAFE AND RESTAURANT SIGNS

FIRE SAFETY SIGNS

# Catering Health & Safety Signs









Colour Coded **Board/Knives Notice** 

20060 160x230mm 1 £3.82

Caution **Hot Surface** 

CS052/S 100x200mm 1 £2.00



Sink for Food Wash Only CS041/S

1 £2.00

0 100x200mm These set in the KIND NAME OF



Caution **Dangerous Machine** 

CE058 100x200mm 1 £2.00



**All Food Must** Be Covered

CS069/S 100x100mm 1 £1.20



**Food Allergy Awareness Sticker Pack** Pack Contains:

4x Vinyl stickers for fixing to any suitable surface 4x Window Stickers to place on inside of window

so message can be read from outside

CATERING HEALTH & SAFETY SIGNS

**RESTAURANT SIGNS** 

FIRE SAFETY SIGNS

BAR. CAFE AND

Caution **Hot Water** 

CS053 100x200mm 1 £2.00



Sink for Hand Wash Only

CS038/S 100x200mm 1 £2.00



Sink for Food **Equipment Only** CS040/S

100x200mm

1 £2.00



**Your Hands** CS01