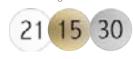

#### Black on White Table Notices

3mm White High Impact Styrene

| TNW01-10 Set 1-10      | 10 | £8.00 |
|------------------------|----|-------|
| TNW11-20 Set 11-20     | 10 | 28.00 |
| TNW21-30 Set 21-30     | 10 | £8.00 |
| TNW31-40 Set 31-40     | 10 | £8.00 |
| TNW41-50 Set 41-50     | 10 | 28.00 |
| TNW Replacement Number | 1  | £0.85 |