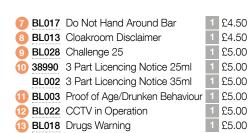

### Brushed Silver Bar Signs

Signs are printed on 0.7mm aluminium and supplied with adhesive pads.

| 1 BL005FR | Weights/Measures 25ml           |   | £4.50 |
|-----------|---------------------------------|---|-------|
| BL004     | Weights/Measures 35ml           | 1 | £4.50 |
| 2 BL009   | Wine by the Glass 175-250ml     | 1 | £4.50 |
| 3 BL007   | Wine by the Glass125-175-250ml  | 1 | £4.50 |
| 4 BL010   | Fortified Wine by Glass 50ml    |   | £4.50 |
| BL011     | Fortified Wine by Glass 70ml    |   | £4.50 |
| BL012     | Fortified Wine by Glass 50&70ml |   | £4.50 |
| 5 BL016   | Children Not Allowed at Bar     | 1 | £4.50 |
| 6 BL029   | Food Allergy Notice             | 1 | £4.50 |