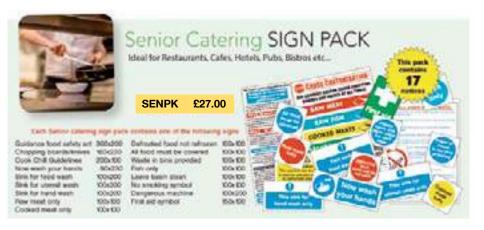

CATERING HEALTH & SAFETY SIGNS

BAR, CAFE AND RESTAURANT SIGNS

FIRE SAFETY SIGNS

# Catering Health & Safety Signs









Colour Coded **Board/Knives Notice** 

20060 160x230mm 1 £3.82

Caution **Hot Surface** 

CS052/S 100x200mm 1 £2.00



Sink for Food Wash Only CS041/S

1 £2.00

0 100x200mm These set in the KIND NAME OF



Caution **Dangerous Machine** 

CE058 100x200mm 1 £2.00



**All Food Must** Be Covered

CS069/S 100x100mm 1 £1.20



**Food Allergy Awareness Sticker Pack** Pack Contains:

4x Vinyl stickers for fixing to any suitable surface 4x Window Stickers to place on inside of window

so message can be read from outside

CATERING HEALTH & SAFETY SIGNS

**RESTAURANT SIGNS** 

FIRE SAFETY SIGNS

BAR. CAFE AND

Caution **Hot Water** 

CS053 100x200mm 1 £2.00



Sink for Hand Wash Only

CS038/S 100x200mm 1 £2.00



Sink for Food **Equipment Only** CS040/S

100x200mm

1 £2.00



**Your Hands**