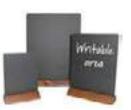

### Blackboard Menu Holders

2x double sided HPL blackboard Panel fixed into a large dark wood block 20mm gap, ideal for large menus Suitable for pens or chalk

**AB085** 180x200x60 1 £8.00

### Table Top Blackboards

3mm double sided HPL blackboard70mm deep x 30mm high hardwood base in dark oak finish

AB084 A5 Portrait AB083 A4 Portrait AB082 A3 Portrait

1 £7.50 1 £12.00 1 £15.00