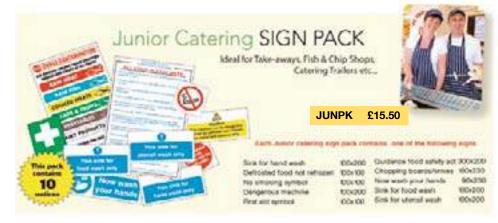

CATERING HEALTH & SAFETY SIGNS

BAR, CAFE AND RESTAURANT SIGNS

FIRE SAFETY SIGNS

# Catering Health & Safety Signs









Colour Coded **Board/Knives Notice** 

20060 160x230mm 1 £3.82

Caution **Hot Surface** 

CS052/S 100x200mm 1 £2.00



Sink for Food Wash Only CS041/S

1 £2.00

0 100x200mm These set in the KIND NAME OF



Caution **Dangerous Machine** 

CE058 100x200mm 1 £2.00



**All Food Must** Be Covered

CS069/S 100x100mm 1 £1.20



**Food Allergy Awareness Sticker Pack** Pack Contains:

4x Vinyl stickers for fixing to any suitable surface 4x Window Stickers to place on inside of window

so message can be read from outside

CATERING HEALTH & SAFETY SIGNS

**RESTAURANT SIGNS** 

FIRE SAFETY SIGNS

BAR. CAFE AND

Caution **Hot Water** 

CS053 100x200mm 1 £2.00



Sink for Hand Wash Only

CS038/S 100x200mm 1 £2.00



Sink for Food **Equipment Only** CS040/S

100x200mm

1 £2.00



**Your Hands** CS