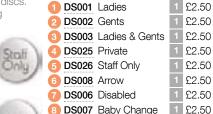

#### S/Steel Door Discs

Enhance any door with these modern and stylish stainless steel door discs. 75mm diameter. 1mm thickness. Self adhesive backing for easy fixing

DS021 Push DS022 Pull

## **Engraved Table Discs**

Self adhesive backing as standard. Please state on order if you require discs to be drilled for screw fixing.

RS194 White 1 £1.34 RS031 Gold 1 £1.34 **RS032** Silver 1 £1.34